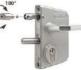

## LOCINOX® LOCK

- European cylinder: 54 mm (symmetric 27-27) keyed to differ.
- Stainless mechanism.
- Adjustable from 40 to 60 mm.
- Easily reversible latch without disassembly.