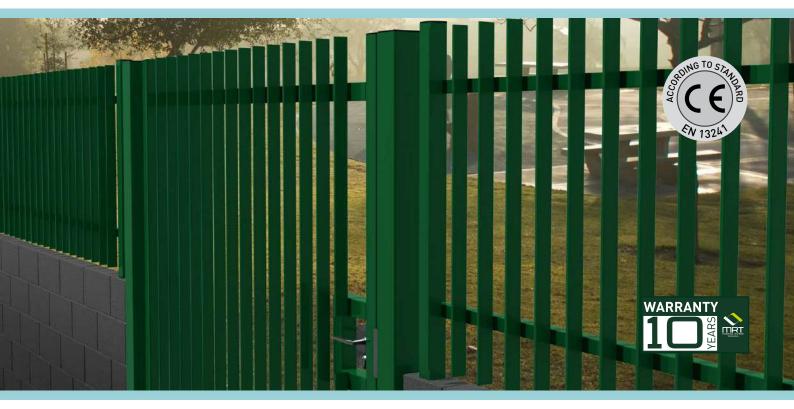

# SWING GATE DOMINO 1|5

## CHARACTERISTICS

- Manual access.
- Variable post section according to the gate size.
- Gate supplied preassembled and easy access to its Declaration of Performance.
- Posts to dig in, welded base plated option.
- According to many national accessibility regulations for People with Reduced Mobility, request us for more information.

Crossing round bars: 50 x 10 mm Distance between bars: maximum 110 mm.