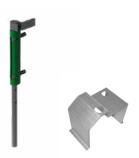

# LOCINOX® HINGE

Our fall-proof system for long leaves: with an additional third hinge.

- Hot dip galvanized.
- 180° opening.
- Fully reversible.
- The eye-bolt also changes to adapt to the posts size.

#### GROUND STOP AND DROP BOLT:

(double leaf gates only).