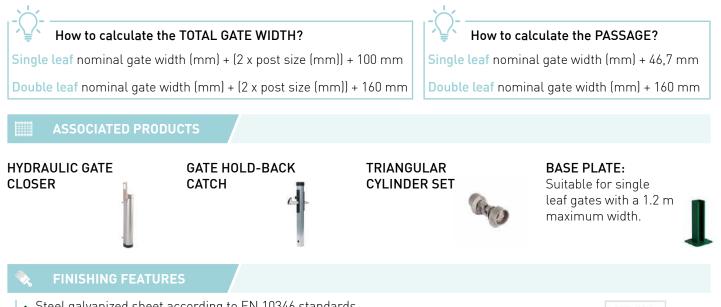

| 140x140 / 3.180           |                  | 160x160/3.280                     | 180x180/3.330* |  |  |
|                            | 3.0 | 100x100/3.530          | 120x120/3.630   | 140x140         | / 3.680                   | 150x150 / 3.730  | 180x180 / 3.830                   | -              |  |  |
|                            |     |                        |                 |                 |                           |                  |                                   |                |  |  |
| FRAME SIZE (mm)            |     | 50x50                  |                 | 60x60           |                           |                  | 60x60 vertical - 60x80 horizontal |                |  |  |

st Gates with posts of this dimension have 3 hinges to provide more security.



- Steel galvanized sheet according to EN 10346 standards.
- Polyester powder coating, microcrystalline phosphating by a process of electrostatic application. Polyester thickness: 80 microns minimum.