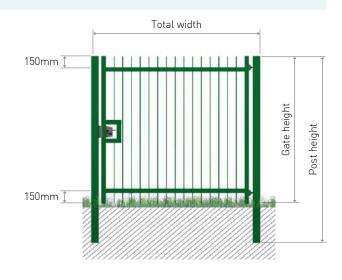

#### SINGLE LEAF GATE

| POST SIZE / HEIGHT<br>(mm) |     | Nominal gate width (m) |               |                 |                 |                  |                                   |                  |  |  |
|----------------------------|-----|------------------------|---------------|-----------------|-----------------|------------------|-----------------------------------|------------------|--|--|
|                            |     | 1,0                    | 1,2           | 1,5             | 2,0             | 3,0              | 4,0                               | 5,0              |  |  |
| Gate height<br>(m)         | 1,0 |                        | 60x60         | / 1.430         |                 | 80x80 / 1.480*   | =                                 | -                |  |  |
|                            | 1,2 |                        | 60x60 / 1.630 |                 | 80x80 / 1.680   | 100x100 / 1.730* | -                                 | -                |  |  |
|                            | 1,5 | 60x60 / 1.930          |               | 80x80 / 1.980   | 100x100 / 2.030 | 120x120 / 2.080  | 120x120/2.130*                    | =                |  |  |
|                            | 1,7 | 60x60 / 2.130 80x80 /  |               | / 2.180         | 100x100 / 2.230 | 120x120 / 2.280  | 140x140/2.380*                    | -                |  |  |
|                            | 2,0 | 80x80 / 2.480          |               | 100x100 / 2.530 | 120x120 / 2.580 | 120x120 / 2.630  | 140x140/2.680*                    | -                |  |  |
|                            | 2,5 | 100x100 / 3.030        |               | 120x120/3.080   | 120x120/3.130   | 140x140 / 3.180  | 160x160/3.280                     | 180x180 / 3.330* |  |  |
|                            | 3,0 | 100x100/3.530          | 120x120/3.580 | 120x120/3.630   | 140x140 / 3.680 | 150x150 / 3.730  | 180x180 / 3.830                   | -                |  |  |
|                            |     |                        |               |                 |                 |                  |                                   |                  |  |  |
| FRAME SIZE (mm)            |     | 50x50                  |               |                 | 60x60           |                  | 60x60 vertical - 60x80 horizontal |                  |  |  |

## **||** DOUBLE LEAF GATE

| POST SIZE / HEIGHT<br>(mm) |     | Nominal gate width (m) |                 |                 |                           |                  |                                   |                |  |  |
|----------------------------|-----|------------------------|-----------------|-----------------|---------------------------|------------------|-----------------------------------|----------------|--|--|
|                            |     | 2.0                    | 3.0             | 4.0             | 5.0                       | 6.0              | 8.0                               | 10,0           |  |  |
| Gate height<br>(m)         | 1.0 | 60x60 / 1.430          | 80x80 / 1.480   | 60x60 / 1.430   | 80x80 / 1.480*            |                  | -                                 | -              |  |  |
|                            | 1.2 | 60x60 / 1.630          | 80x80 / 1.680   | 100x100/1.730   | 80x80 / 1.680             | 100x100 / 1.730* | -                                 | -              |  |  |
|                            | 1.5 | 60x60 / 1.930          | 80x80 / 1.980   | 100x100         | 0 / 2.030 120x120 / 2.080 |                  | 120x120 / 2.130*                  | -              |  |  |
|                            | 1.7 | 60x60/2.130            | 80x80 / 2.180   | 100x100 / 2.230 | 120x120                   | ) / 2.280        | 140x140 / 2.380*                  | -              |  |  |
|                            | 2.0 | 80x80 / 2.480          | 100x100 / 2.530 | 120x120         | / 2.580                   | 120x120/2.630    | 140x140/2.680*                    | -              |  |  |
|                            | 2.5 | 100x100 / 3.030        | 120x120/3.080   | 120x120/3.130   | 140x140 / 3.180           |                  | 160x160/3.280                     | 180x180/3.330* |  |  |
|                            | 3.0 | 100x100/3.530          | 120x120/3.630   | 140x140         | / 3.680                   | 150x150 / 3.730  | 180x180 / 3.830                   | -              |  |  |
|                            |     |                        |                 |                 |                           |                  |                                   |                |  |  |
| FRAME SIZE (mm)            |     | 50x50                  |                 | 60x60           |                           |                  | 60x60 vertical - 60x80 horizontal |                |  |  |