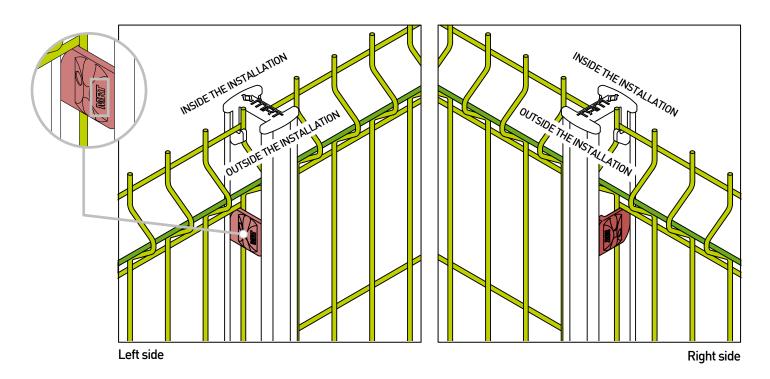

## Position of the bracket according to the location on the post

The MRT mark on the bracket must always be positioned on the outside of the installation. Therefore, the threaded rod used to attach the accessory must always be on the inside.