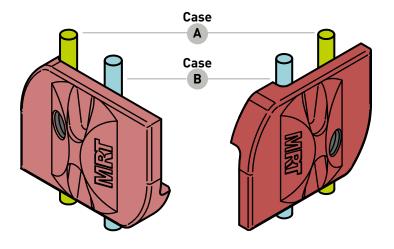

## Position of the vertical panel wire according to type of installation

Case A. Installation in line (180°) or angled, from 142° to 180°. Case B. Corner installation from 66° to 111°.

Case A. Installation in line (180°) or angled, from  $142^{\circ}$  to  $180^{\circ}$ .

Case B. Corner installation from 66° to 111°.