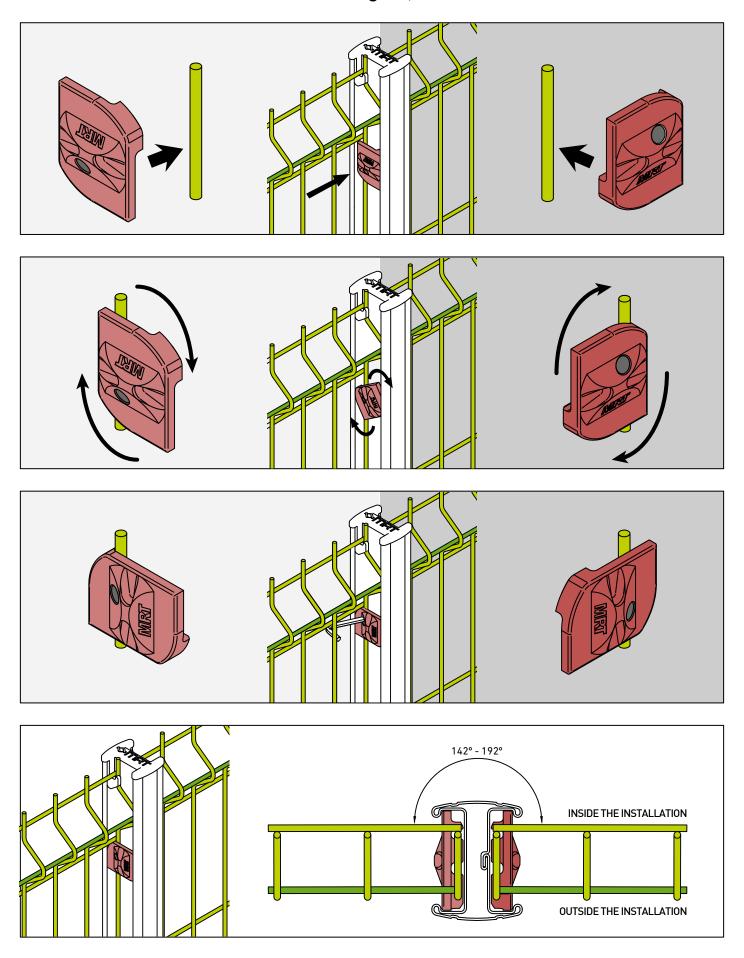

## Position of the bracket according to the location on the post

The MRT mark on the bracket must always be positioned on the outside of the installation. Therefore, the threaded rod used to attach the accessory must always be on the inside.

## Position of the vertical panel wire according to type of installation

Case A. Installation in line (180°) or angled, from 142° to 180°. Case B. Corner installation from 66° to 111°.

Case A. Installation in line (180°) or angled, from  $142^{\circ}$  to  $180^{\circ}$ .

Case B. Corner installation from 66° to 111°.