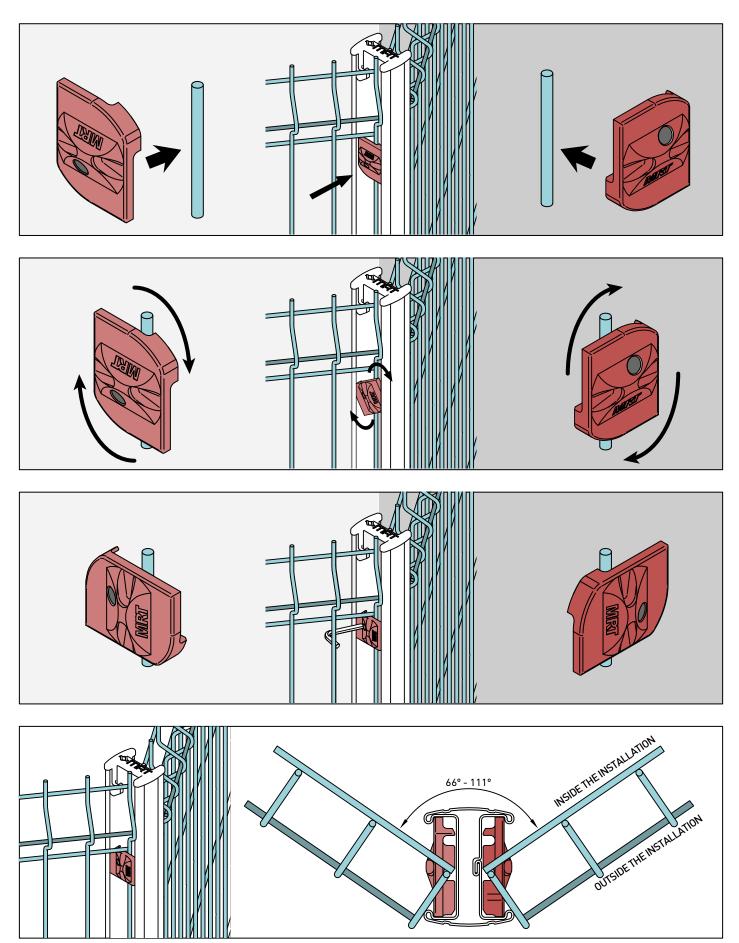

## Position of the bracket according to the location on the post

The MRT mark on the bracket must always be positioned on the outside of the installation. Therefore, the threaded rod used to attach the accessory must always be on the inside.

## Position of the vertical panel wire according to type of installation

Case A. Installation in line (180°) or angled, from 142° to 180°. Case B. Corner installation from 66° to 111°.

Case A. Installation in line (180°) or angled, from  $142^{\circ}$  to  $180^{\circ}$ .

Case B. Corner installation from 66° to 111°.