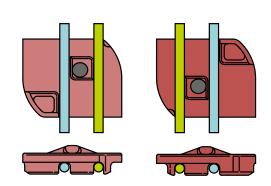

## Position of the vertical panel wire according to type of installation

Case A. Installation in line (180°) or angled, from 142° to 180°. Case B. Corner installation from 66° to 111°.

Case A. Installation in line (180°) or angled, from  $142^{\circ}$  to  $180^{\circ}$ .

Case B. Corner installation from 66° to 111°.