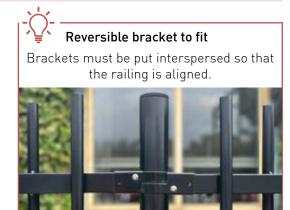

### **ACCESSORIES**

### **METALLIC BRACKET**

- · Adjustable in height
- All possible angles
- Screws included