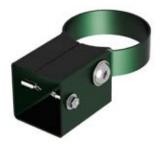

### **ACCESSORIES**

### **METALLIC BRACKET**

- · Adjustable in height
- All possible angles
- Screws included