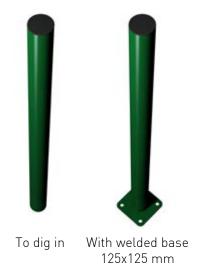

# **T** STANDARD DIMENSIONS

| Railing Height<br>(m) | Post Height (m) |                  | Deat Coation (mm) |
|-----------------------|-----------------|------------------|-------------------|
|                       | To dig in       | With welded base | Post Section (mm) |
| 0.60                  | 0.90            | 0.67             | Ø60 x 2.00        |
| 0.80                  | 1.10            | 0.87             |                   |
| 1.00                  | 1.30            | 1.07             |                   |
| 1.20                  | 1.50            | 1.27             |                   |
| 1.50                  | 1.90            | 1.57             |                   |
| 1.80                  | 2.20            | 1.87             |                   |
| 2.00                  | 2.35 / 2.50     | 2.07             | Ø60 x 3.00        |
| 2.40                  | 2.90            | -                |                   |