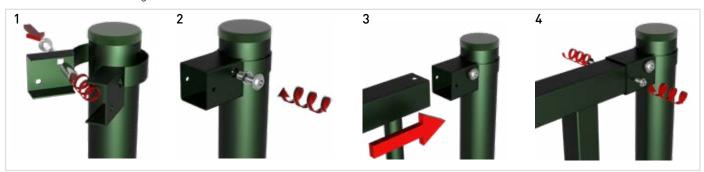

# **INSTALLATION**

• Distance between axis:

Railing length 2,700 mm: 2,785 (+8/-0) mm Railing length 2,475 mm: 2,560 (+8/-0) mm