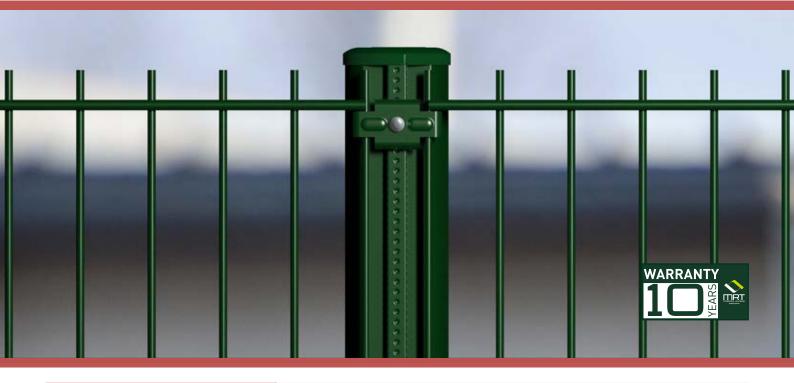

# QUICKFIX MRT® POST 80 mm - WITH PANEL

# CHARACTERSITICS

|          | Quickfix MRT® 80 Post                                                                                                      |  |  |  |
|----------|----------------------------------------------------------------------------------------------------------------------------|--|--|--|
| Diameter | 80 mm                                                                                                                      |  |  |  |
|          | Simple or double welded arm post<br>Length: 400 or 650 mm<br>Option to install with barbed wire<br>Angle: 135° to the post |  |  |  |
| Arm post |                                                                                                                            |  |  |  |

#### PANEL FIXING ACCESSORY

- Material: Galvanized steel or galvanized and coated
- Included screws
- RAL colours: The same as post