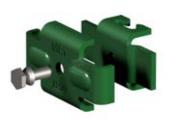

# fixing

#### PANEL FIXING ACCESSORY

- Material: Galvanized steel or galvanized and coated
- Included screws
- RAL colours: The same as post