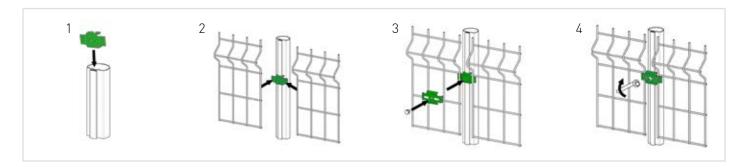

| 3,000    | -           |
| 2,000        | 2,350     | -        | -           |
| 2,025        | 2,350     | 3,000    | 2,050       |
| 2,425        | 3,000     | -        | -           |

#### **ACCESSORIES**

# fixing

#### PANEL FIXING ACCESSORY

- Material: Galvanized steel or galvanized and coated
- Included screws
- RAL colours: The same as post



### \*

#### **INSTALLATION**

# HÉRCULES® AND BRICO-HÉRCULES® PANELS Distance between post axis for 2.500 mm panels

• Quickfix MRT® Fixing Accessory: 2.550 mm (+/-10)

## **ECO AND EXOTIC® PANELS**

#### Distance between post axis for 2.000 mm panels

• Quickfix MRT® Fixing Accessory: 2.050 mm (+/-10)

# TWIN WIRE 6/5/6 AND 8/6/8 PANELS Distance between post axis for 2.490 mm panels

• Quickfix MRT® Fixing Accessory: 2.540 mm (+/-10)



## **ASSOCIATED PRODUCTS**



Hércules® Panel



Brico-Hércules® Panel



Eco Panel



Exotic® Panel



Twin Wire Panel