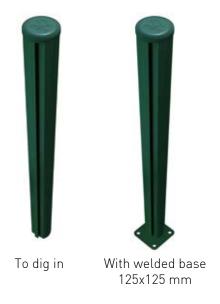

# T STANDARD DIMENSIONS

|              | Quickfi   | t height |             |
|--------------|-----------|----------|-------------|
| Panel height | To dig in |          | With welded |
|              | Short     | Long     | base        |
| 625          | -         | -        | 650         |
| 825          | -         | -        | 850         |
| 1,025        | -         | -        | 1,050       |
| 1,225        | -         | 1,850    | 1,250       |
| 1,400        | 1,850     | 1,850    | -           |
| 1,525        | 1,850     | 2,150    | 1,550       |
| 1,600        | 2,150     | 2,350    | -           |
| 1,725        | 2,150     | 2,350    | 1,750       |
| 1,800        | 2,350     | 3,000    | -           |
| 2,000        | 2,350     | -        | -           |
| 2,025        | 2,350     | 3,000    | 2,050       |
| 2,425        | 3,000     | -        | -           |