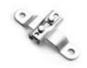

#### QUICKFIX MRT® METALLIC BRACKET

- Material: Galvanized steel or galvanized and coated steel
- Included screws
- RAL colours: Green 6005, Grey 7016 or Galvanized

## QUICKFIX MRT® MESH FIXING ACCESSORY

- Material: Galvanized steel or galvanized and coated steel
- Included screws
- RAL colours: Green 6005 or Galvanized