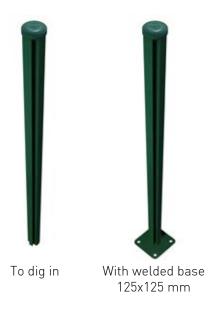

#### **T** STANDARD DIMENSIONS

| Quickfix MRT® 48 System               |                                           |                                  |  |
|---------------------------------------|-------------------------------------------|----------------------------------|--|
| Post<br>Ø48 mm                        |                                           | End-turner<br>Ø38 mm             |  |
| 700<br>900<br>1,100<br>1,300<br>1,500 | 1,750<br>2,000<br>2,150<br>2,350<br>2,500 | 1,200<br>1,450<br>1,800<br>2,400 |  |

#### **INSTALLATION**