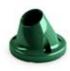

## QUICKFIX MRT® POLYAMIDE END-TURNER BASE

- Material: Polyamide
- Included screws
- Colour: Green