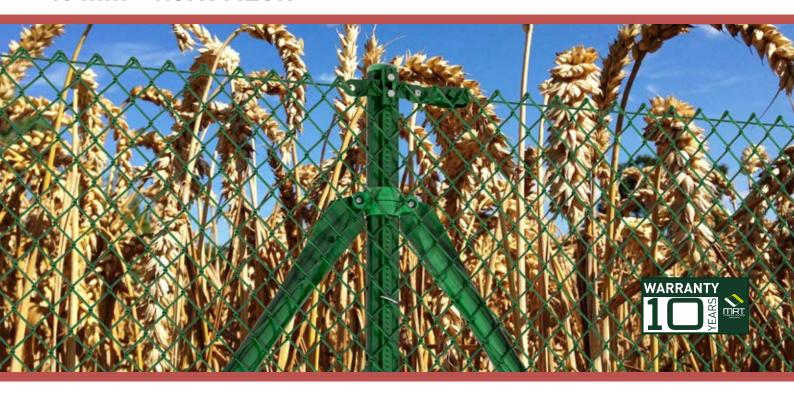

# QUICKFIX MRT® POST 48 mm - WITH MESH

#### **CHARACTERSITICS**

|          | Quickfix MRT® 48 Post                                                                     |  |  |
|----------|-------------------------------------------------------------------------------------------|--|--|
| Diameter | 48 mm                                                                                     |  |  |
| Arm post | Folded arm post Length: 400 mm Option to install with barbed wire Angle: 135° to the post |  |  |

#### **T** STANDARD DIMENSIONS

| Quickfix MRT® 48 System               |                                           |                                  |  |
|---------------------------------------|-------------------------------------------|----------------------------------|--|
| Post<br>Ø48 mm                        |                                           | End-turner<br>Ø38 mm             |  |
| 700<br>900<br>1,100<br>1,300<br>1,500 | 1,750<br>2,000<br>2,150<br>2,350<br>2,500 | 1,200<br>1,450<br>1,800<br>2,400 |  |