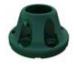

## QUICKFIX MRT® POLYAMIDE BASE

- Material: Polyamide
- Measures: Ø120 mm
- Included screws
- Colours: Green, White or Grey