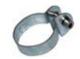

#### QUICKFIX MRT® METALLIC BRACKET

- Material: Galvanized steel or galvanized and coated steel
- Included screws
- RAL colours: Green 6005, Grey 7016 or Galvanized

#### **METALLIC TENSIONER**

- Material: Galvanized steel or galvanized and coated steel
- RAL colours: Green 6005 or Galvanized