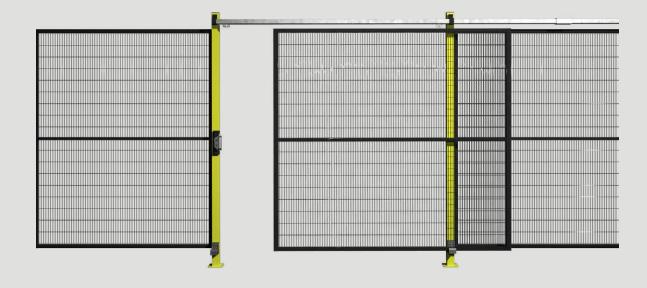

### GATE

- Single or double leaf gate.
- Manual access with handle.
- Top track.

#### FILLING

- Mesh (flat panel): 100 x 20 mm.
- Wire diameter: 3.00 mm.
- Sections of the frame vertical tubes: 40x40x1.50 mm.
- Crossbar sections: 30x30x1.50 mm.

#### **A** FINISHING FEATURES

- Standard colours: black panel and yellow post.
- Polyester thickness: 80 microns minimum.
- Steel galvanized wire according to EN 10244-2 standard.
- Steel galvanized sheet according to EN 10346 standard.