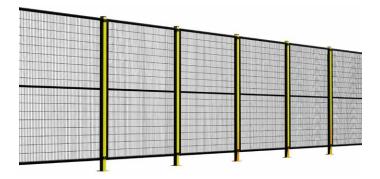

#### **A** FINISHING FEATURES

- Standard colours: black panel and yellow post.
- Polyester thickness: 80 microns minimum.
- Steel galvanized wire according to EN 10244-2 standard.
- Steel galvanized sheet according to EN 10346 standard.