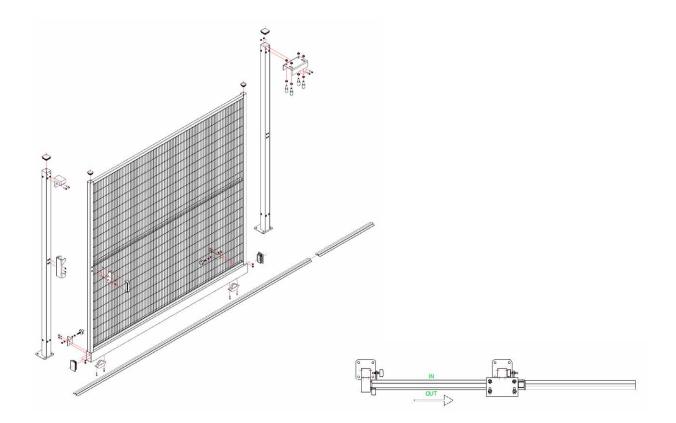

## SAFETY HEAVY SYSTEM

• It is composed of framed panels, posts and captive screws.

### GATE

- Single or double leaf gate.
- Manual access with handle.
- Top track.