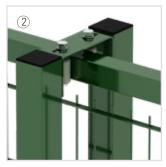

#### FINISHING FEATURES

- Steel galvanized sheet according to EN 10346 standards and steel galvanized wires according to EN 10244-2 standards.
- Polyester powder coating. (Amorphous phosphatation).

| POST |                   |                                                                             |  |  |  |
|------|-------------------|-----------------------------------------------------------------------------|--|--|--|
| 1    | Closing<br>bridge | Section: 2 posts 80x80x2.0 mm<br>Welded base: 90x240x10 mm<br>Gate receiver |  |  |  |
| 2    | Guide<br>bridge*  | Section: 2 posts 80x80x2.0 mm<br>Welded base: 90x240x10 mm<br>Nylon rollers |  |  |  |