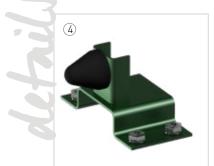

| OTHERS |            |                   |  |  |
|--------|------------|-------------------|--|--|
| 3      | Guide rail | U-shapped Ø 20 mm |  |  |
| 4      | Stop       | Rubber stop       |  |  |

<sup>\*</sup> For bigger passages or with strong wind, it is recommended a second post at 1,20 m from the first one. The opening width will be reduced.