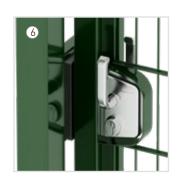

## filling

Mesh: 200 x 55 mm. Double line wires: Ø6.0 or Ø8.0 mm. Vertical wires: Ø5.0 or Ø6.0 mm.

| LEAF |                  |                                                      |  |  |
|------|------------------|------------------------------------------------------|--|--|
| А    | Frame            | Nominal width from 3 to 8 m: 60x60x2.0 mm            |  |  |
| В    | Stiffener        | Nominal width from 9 to 12 m: 80x60x2.0 mm           |  |  |
| С    | Bottom<br>girder | Section: 200x100x3.0 mm                              |  |  |
| D    | Bottom gap       | 37 mm                                                |  |  |
| 5    | Wheels           | Ø120 mm galvanized steel wheel with Ø20 mm U-shapped |  |  |
| 6    | Locinox®<br>lock | European 15 cylinder<br>Stainless mechanism          |  |  |