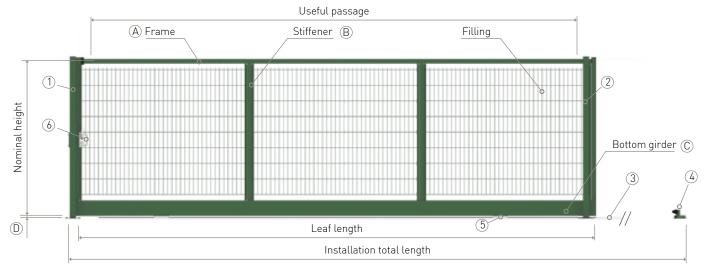

## **STANDARD DIMENSIONS**

| Nominal width (m) | Nominal<br>height (m)                  | Leaf length (mm) | Useful passage<br>(mm) | Guide length (mm) | Total installation length (mm) | No. of wheels | No. of stiffeners |
|-------------------|----------------------------------------|------------------|------------------------|-------------------|--------------------------------|---------------|-------------------|
| 3.0               | 1.2<br>1.5<br>1.7<br>2.0<br>2.2<br>2.5 | 3,680            | 2,837                  | 5,400             | 7,200                          |               | 1                 |
| 4.0               |                                        | 4,680            | 3,837                  | 6,900             | 9,200                          | 2             |                   |
| 5.0               |                                        | 5,680            | 4,837                  | 8,400             | 11,200                         | Z             |                   |
| 6.0               |                                        | 6,680            | 5,837                  | 9,900             | 13,200                         |               | 2                 |
| 7.0               |                                        | 7,680            | 6,837                  | 11,790            | 15,200                         |               |                   |
| 8.0               |                                        | 8,680            | 7,837                  | 13,290            | 17,200                         |               | 2                 |
| 9.0               |                                        | 9,680            | 8,837                  | 14,790            | 19,200                         | ,             | 3                 |
| 10.0              |                                        | 10,680           | 9,837                  | 16,290            | 21,200                         | 4             |                   |
| 11.0              |                                        | 11,680           | 10,837                 | 17,790            | 23,200                         |               | 4                 |
| 12.0              |                                        | 12,680           | 11,837                 | 19,290            | 25,200                         |               |                   |

## filling

Mesh: 200 x 55 mm. Double line wires: Ø6.0 or Ø8.0 mm. Vertical wires: Ø5.0 or Ø6.0 mm.

| LEAF |                  |                                                      |  |  |
|------|------------------|------------------------------------------------------|--|--|
| А    | Frame            | Nominal width from 3 to 8 m: 60x60x2.0 mm            |  |  |
| В    | Stiffener        | Nominal width from 9 to 12 m: 80x60x2.0 mm           |  |  |
| С    | Bottom<br>girder | Section: 200x100x3.0 mm                              |  |  |
| D    | Bottom gap       | 37 mm                                                |  |  |
| 5    | Wheels           | Ø120 mm galvanized steel wheel with Ø20 mm U-shapped |  |  |
| 6    | Locinox®<br>lock | European 15 cylinder<br>Stainless mechanism          |  |  |