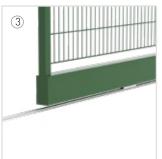

| OTHERS |            |                   |  |  |
|--------|------------|-------------------|--|--|
| 3      | Guide rail | U-shapped Ø 20 mm |  |  |
| 4      | Stop       | Rubber stop       |  |  |

<sup>\*</sup> For bigger passages or with strong wind, it is recommended a second post at 1,20 m from the first one. The opening width will be reduced.

## filling

Mesh: 200 x 55 mm. Double line wires: Ø6.0 or Ø8.0 mm. Vertical wires: Ø5.0 or Ø6.0 mm.

| LEAF |                  |                                                      |  |  |
|------|------------------|------------------------------------------------------|--|--|
| А    | Frame            | Nominal width from 3 to 8 m: 60x60x2.0 mm            |  |  |
| В    | Stiffener        | Nominal width from 9 to 12 m: 80x60x2.0 mm           |  |  |
| С    | Bottom<br>girder | Section: 200x100x3.0 mm                              |  |  |
| D    | Bottom gap       | 37 mm                                                |  |  |
| 5    | Wheels           | Ø120 mm galvanized steel wheel with Ø20 mm U-shapped |  |  |
| 6    | Locinox®<br>lock | European 15 cylinder<br>Stainless mechanism          |  |  |