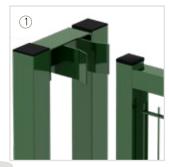

#### FINISHING FEATURES

- Steel galvanized sheet according to EN 10346 standards and steel galvanized wires according to EN 10244-2 standards.
- Polyester powder coating. (Amorphous phosphatation).

| POST |                   |                                                                             |  |  |  |
|------|-------------------|-----------------------------------------------------------------------------|--|--|--|
| 1    | Closing<br>bridge | Section: 2 posts 80x80x2.0 mm<br>Welded base: 90x240x10 mm<br>Gate receiver |  |  |  |
| 2    | Guide<br>bridge*  | Section: 2 posts 80x80x2.0 mm<br>Welded base: 90x240x10 mm<br>Nylon rollers |  |  |  |